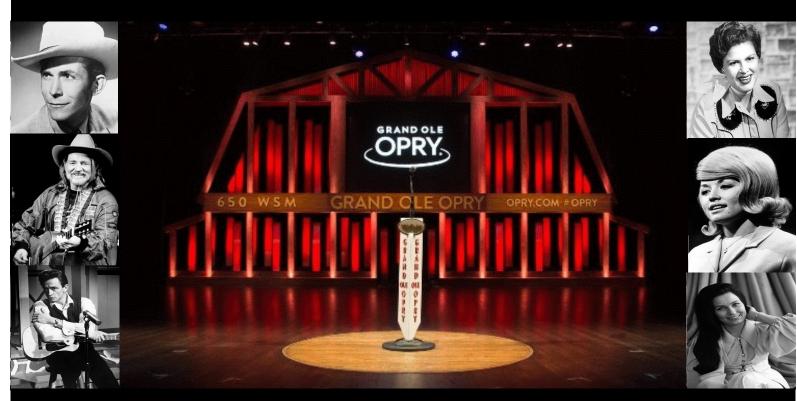

## GRAND OLE OPRY TRIBUTE

Monday, April 29, 2019 at Tropicana Atlantic City

✓ If show must cancel due to inclement weather, show will be rescheduled. HEAR SONGS FROM YOUR FAVORITE COUNTRY ARTISTS LIKE:

PATSY CLINE
DOLLY PARTON
GARTH BROOKS
JOHNNY CASH
HANK WILLIAMS
WILLIE NELSON
LORETTA LYNN
RANDY TRAVIS